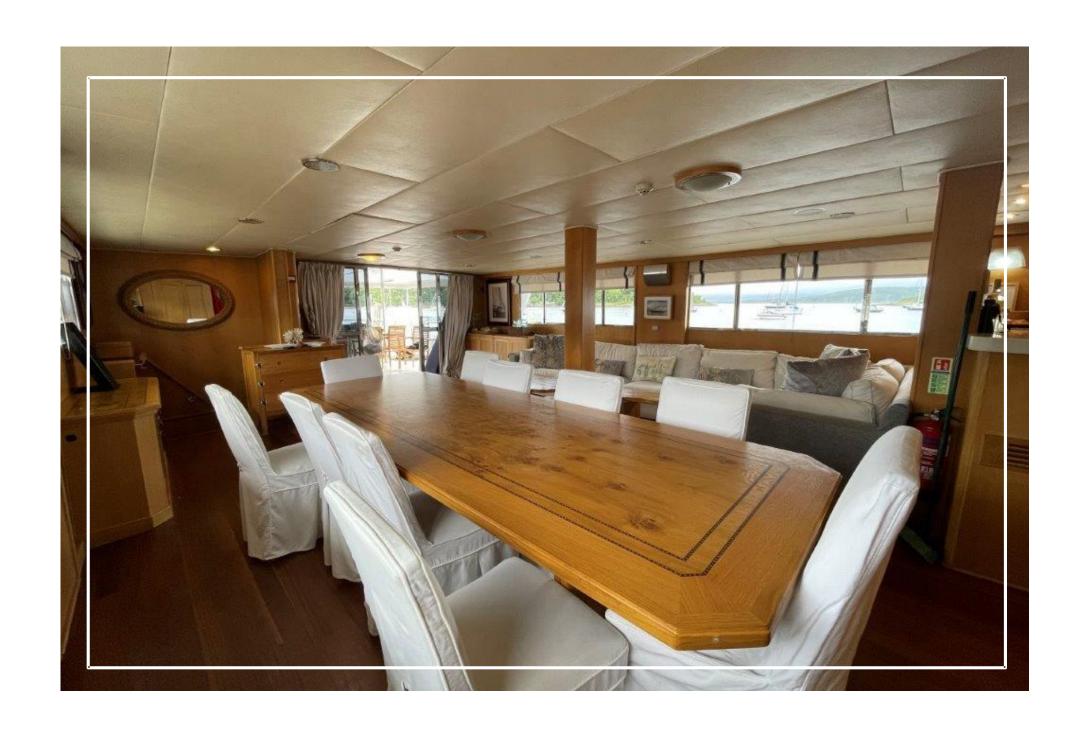

#### AROUND **SPIRIT OF FORTITUDE**

The Spirit of Fortitude offers numerous inviting spaces designed for relaxation and comfort. A full-size saloon, complete with a bar and coffee area, is ideal for socializing or enjoying a quiet drink. Spacious, comfortable sofas provide the perfect lounging spot, while a dedicated TV area offers access to satellite channels and a selection of classic movies. The combination of elegant amenities and cozy design creates a warm and welcoming atmosphere throughout the yacht.

### **DINING AREA**

On the Main Deck, a covered dining area at the rear provides comfortable seating for twelve, making it perfect for enjoying outdoor meals in style. The Spirit of Fortitude also features a swim platform with movable railings, allowing for easy water access, whether for swimming or boarding tenders. This thoughtful design ensures both convenience and versatility for a variety of aquatic activities.