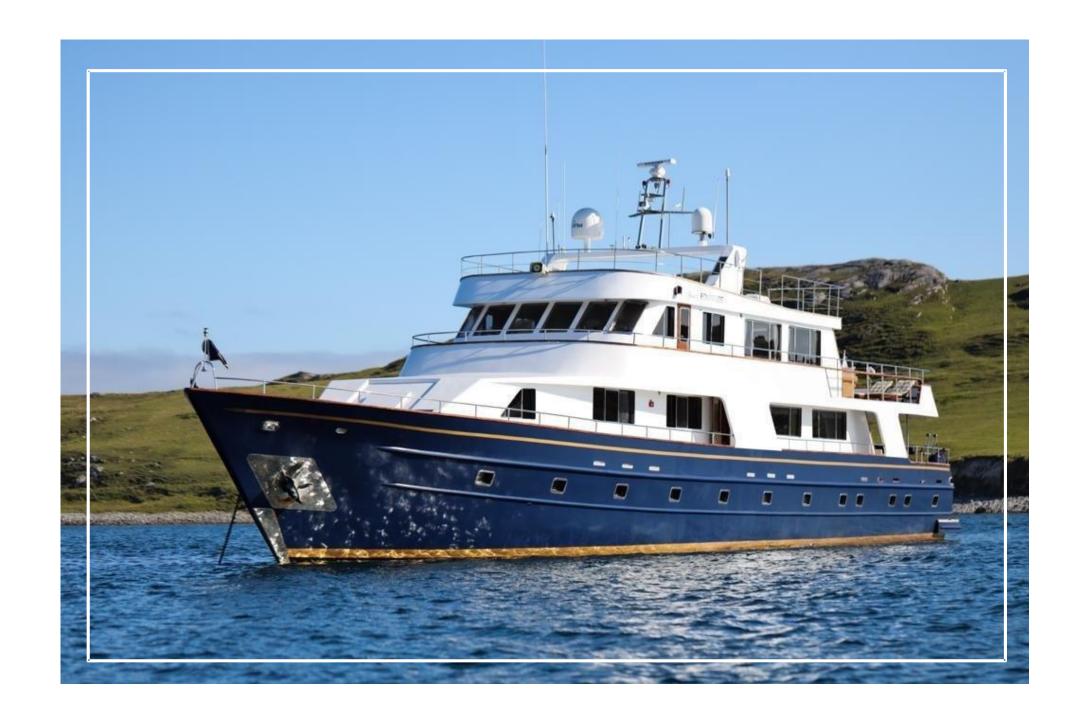

#### INTRODUCING **SPIRIT OF FORTITUDE**

The Spirit of Fortitude is a refined 33-meter, trideck superyacht, recognized for its impressive scale and character. With a gross tonnage of 199, it masterfully merges elegance and style throughout its expansive decks. The interior, designed with precision and care, showcases a distinct blend of classic charm and contemporary sophistication. This stunning design creates a welcoming and luxurious ambiance, ensuring an exceptional level of comfort that defines the yachting experience.