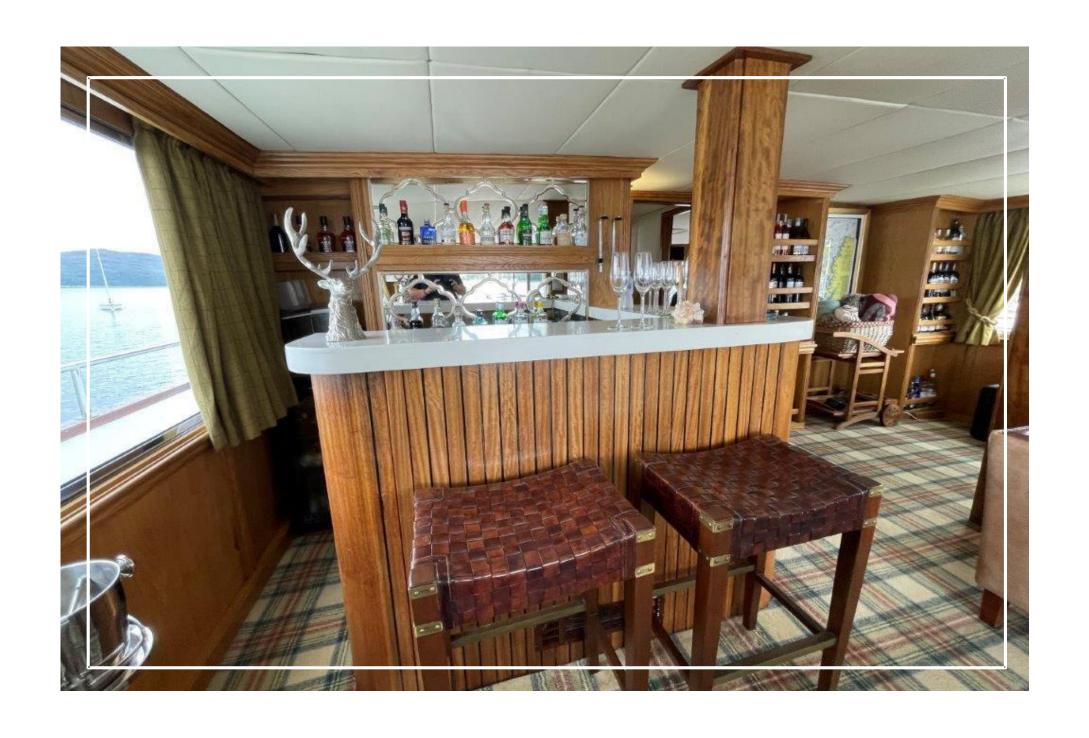

### BAR/LOUNGE

On the Bridge Deck, the Bar/Lounge offers panoramic windows, providing stunning views while you relax on a comfortable sofa and take in the surroundings. The room features a well-stocked bar, including selections from local producers at the destinations we visit, making it the perfect spot to unwind and enjoy your evenings.