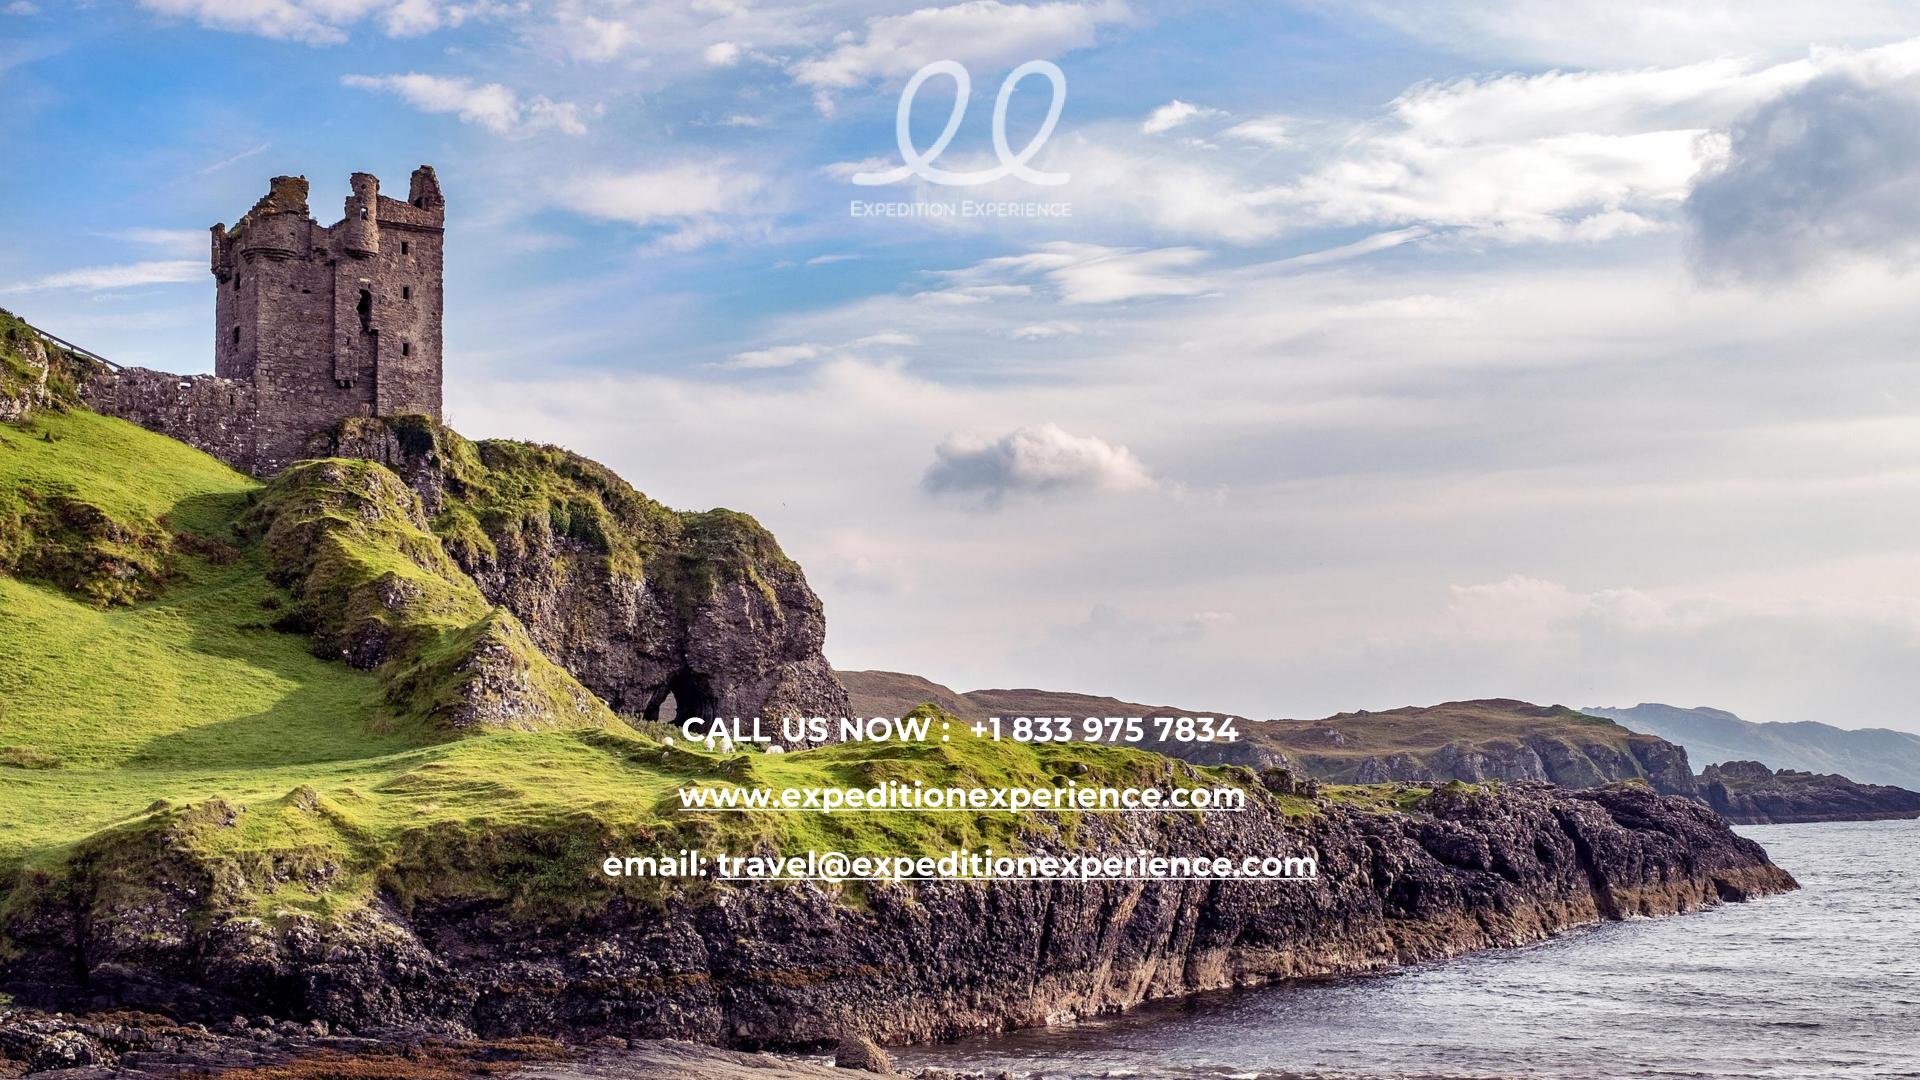

#### **OUTDOOR AREAS**

The Spirit of Fortitude offers multiple outdoor areas designed for relaxation and enjoyment. The Sun Deck, located at the top of the yacht, is perfect for sunbathing, featuring large foampadded sunbeds with built-in storage and drink tables, as well as space for sun chairs. The Bridge Deck offers another generous sun area with spacious couches and chairs. For a special experience, guests can relax in the built-in seating area at the front of the Bridge, providing a stunning "skipper's view" of the surrounding scenery.