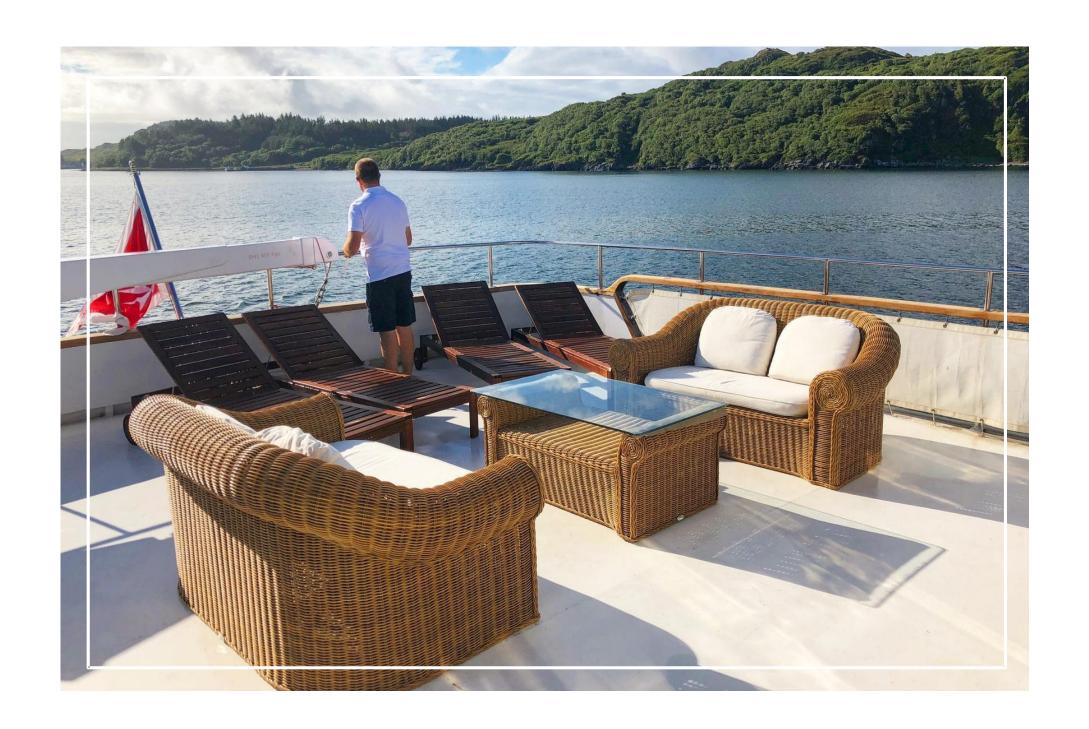

#### **OUTDOOR AREAS**

The Spirit of Fortitude offers multiple outdoor areas designed for relaxation and enjoyment. The Sun Deck, located at the top of the yacht, is perfect for sunbathing, featuring large foampadded sunbeds with built-in storage and drink tables, as well as space for sun chairs. The Bridge Deck offers another generous sun area with spacious couches and chairs. For a special experience, guests can relax in the built-in seating area at the front of the Bridge, providing a stunning "skipper's view" of the surrounding scenery.