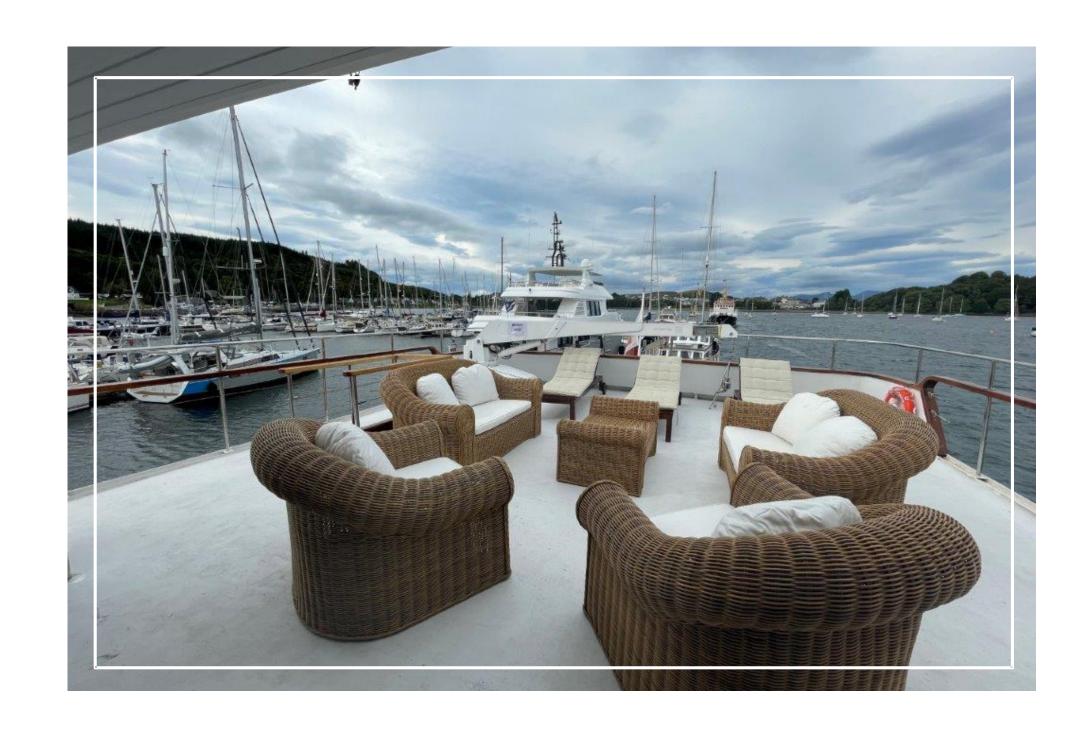

#### **OUTDOOR AREAS**

The Spirit of Fortitude offers multiple outdoor areas designed for relaxation and enjoyment. The Sun Deck, located at the top of the yacht, is perfect for sunbathing, featuring large foampadded sunbeds with built-in storage and drink tables, as well as space for sun chairs. The Bridge Deck offers another generous sun area with spacious couches and chairs. For a special experience, guests can relax in the built-in seating area at the front of the Bridge, providing a stunning "skipper's view" of the surrounding scenery.