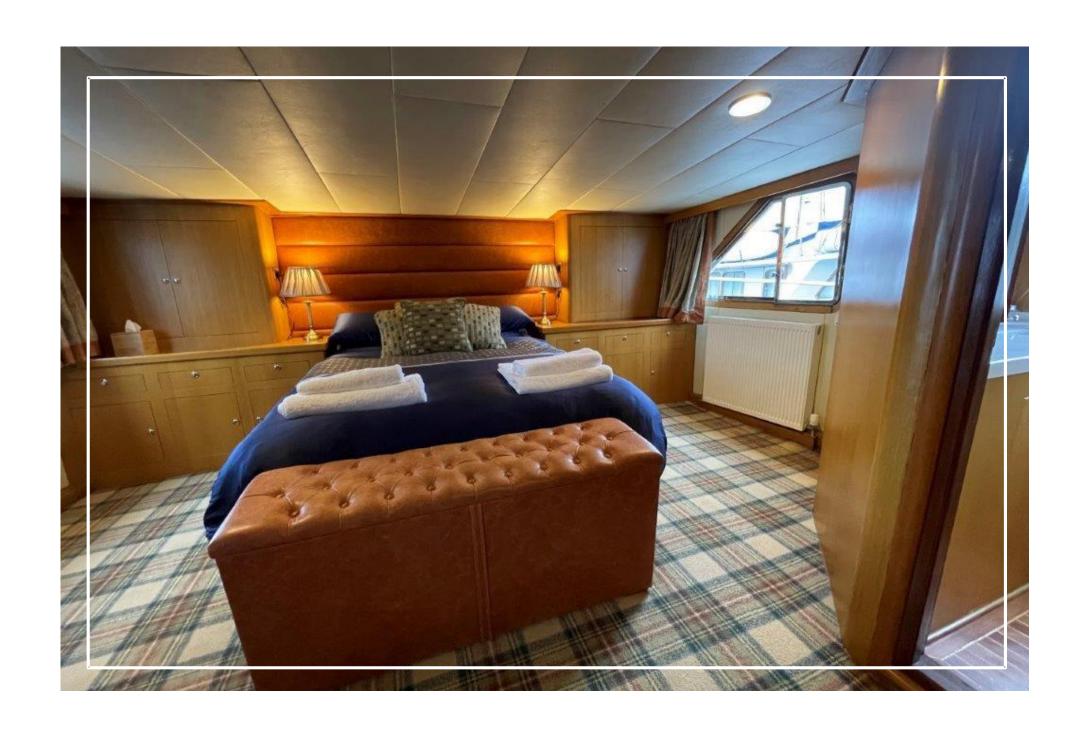

## **CABINS**

The Spirit of Fortitude offers six well-appointed staterooms, each featuring a private dining area and ensuite bathrooms with full-size showers. Every cabin is equipped with a TV and benefits from both heating and air conditioning. Ample storage space is available in each room, with dedicated closets and drawers for personal belongings.