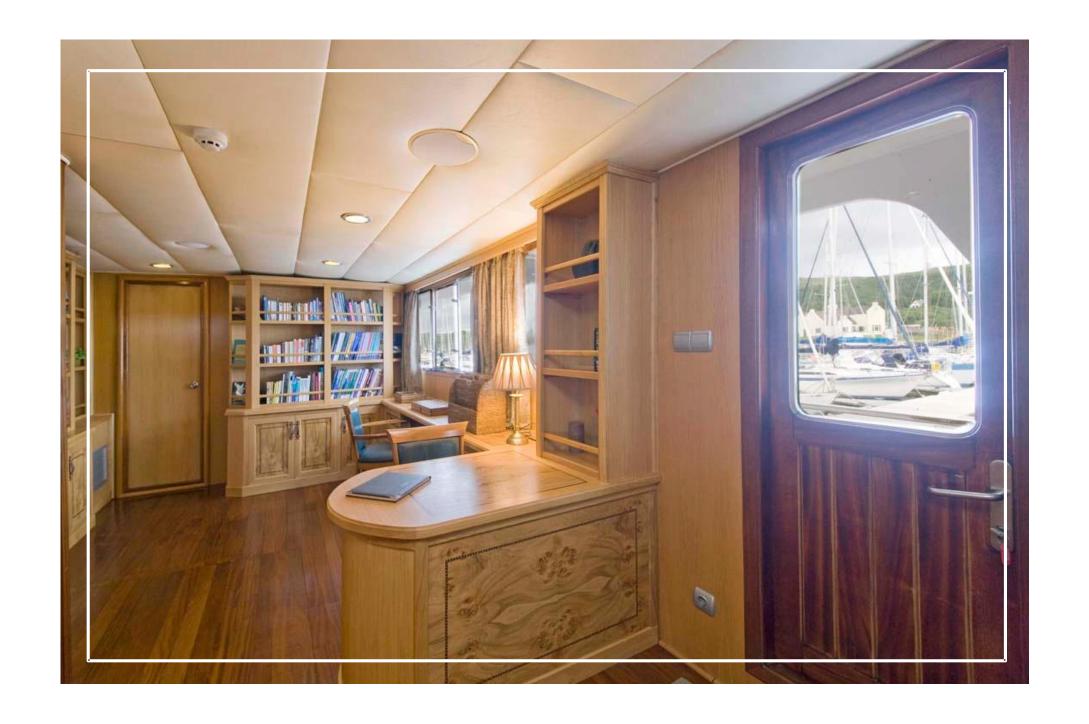

## **LIBRARY**

The Spirit of Fortitude boasts a spacious and serene library, crafted for ultimate relaxation. The room features bespoke oak bookcases and furniture, beautifully accented with burr veneer inlays, creating a refined yet welcoming atmosphere. Panoramic windows fill the space with natural light, enhancing its bright and airy ambiance. Guests can retreat to this tranquil environment to enjoy its book collection, making it an ideal space for reading or quiet reflection.