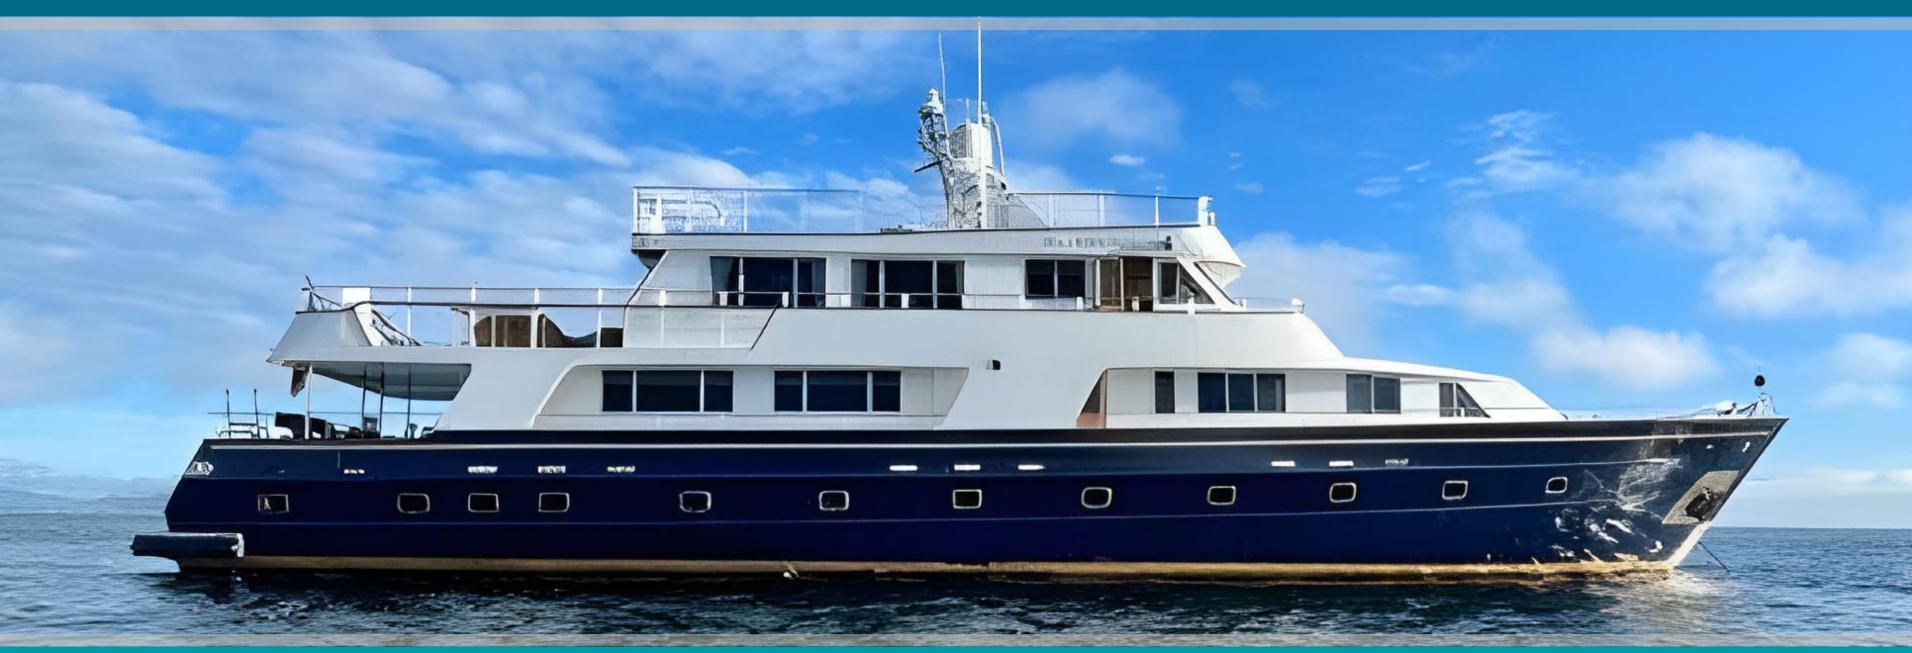

## SPIRIT OF FORTITUDE

Welcome On Board *Spirit of Fortitude* 

#### INTRODUCING **SPIRIT OF FORTITUDE**

The Spirit of Fortitude is a refined 33-meter, trideck superyacht, recognized for its impressive scale and character. With a gross tonnage of 199, it masterfully merges elegance and style throughout its expansive decks. The interior, designed with precision and care, showcases a distinct blend of classic charm and contemporary sophistication. This stunning design creates a welcoming and luxurious ambiance, ensuring an exceptional level of comfort that defines the yachting experience.